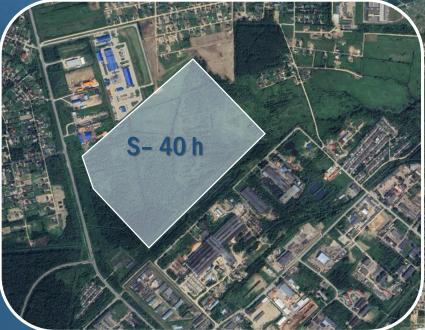

#### «ERMOLINO» SITE

INFRASTRUCTURE CAPACITY: Electricity: 5 MW Water supply: 50 м<sup>3</sup>/day Drainage: 50 м<sup>3</sup>/day Gas supply: 3000 м<sup>3</sup>/h

Greenfield. Land plot area - 40h High transport accessibility