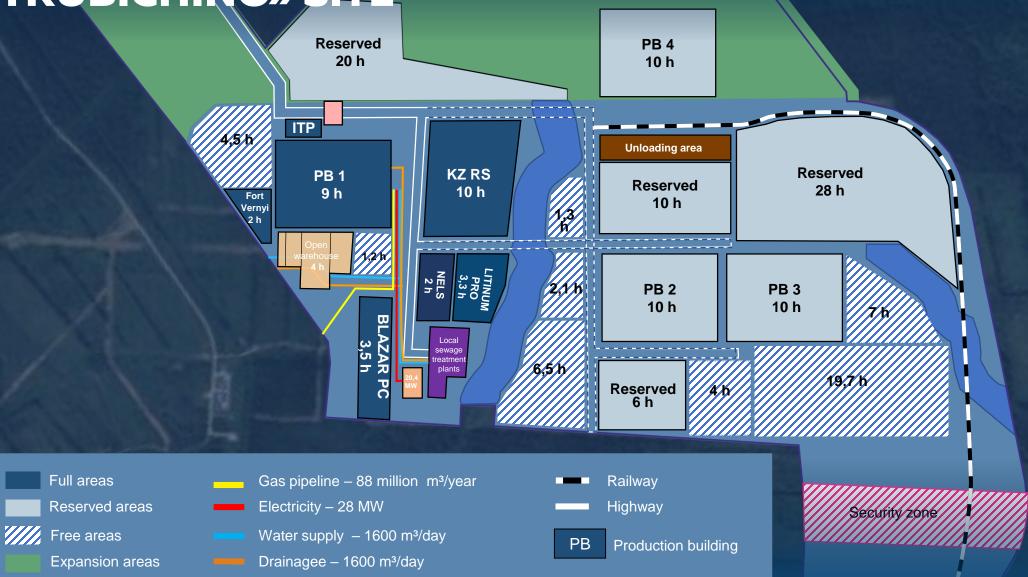

#### «ERMOLINO» SITE

INFRASTRUCTURE CAPACITY: Electricity: 5 MW Water supply: 50 м<sup>3</sup>/day Drainage: 50 м<sup>3</sup>/day Gas supply: 3000 м<sup>3</sup>/h

Greenfield. Land plot area - 40h High transport accessibility