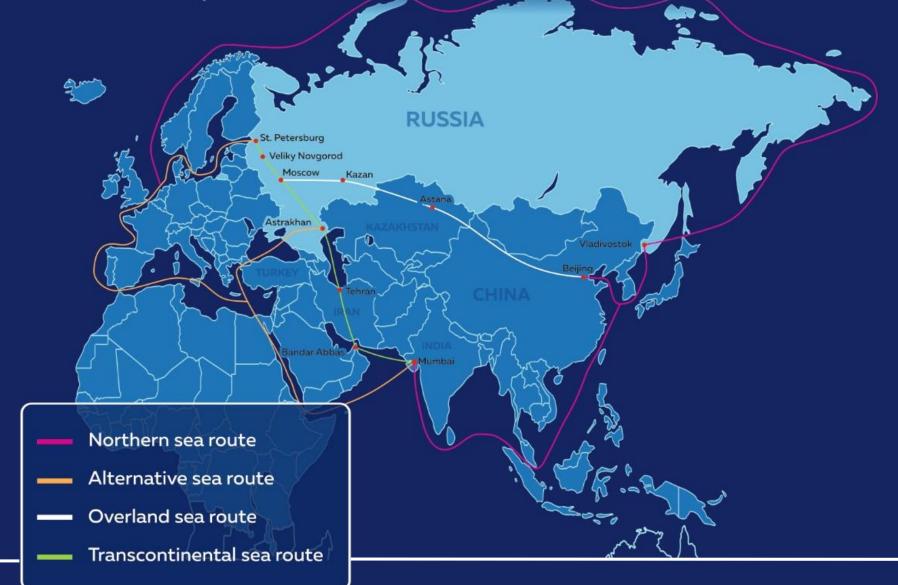

</sup> per day

25899 workplaces

Gas supply capacity 90 000 m<sup>3</sup>/h



The electric power 350 MW

#### THE BEST SEZ IN RUSSIA

IS NOW AVAILABLE BETWEEN MOSCOW AND ST.PETERBURG



29 min SEZ «NOVGORODSKAYA»



**5 km** to M -10 29 km to M -11

| <b>→</b> |  |
|----------|--|
|          |  |

2,9 км to Oktyabrskaya Railway

to the «Pulkovo» airport - 185 km

1286 km MOSCOW

SEZ «ALABUGA»

to the seaport - 198 km



101 min

In 2028, travel time for high-speed railway: to ST. PETERBURG – 29 minutes to MOSCOW – 101 minutes

#### **NOVGOROD REGION**

Novgorod region in the Rating of the investment climate in the regions of the Russian Federation



Northwestern Federal District



The territory is55300 km²The population is571,7 thousand peopleCRP is5,3 billion \$

## LOGISTICS ROUTES



#### **INVESTMENT SITES**

#### «Ermolino» site



Appointment: food, pharmaceutical, logistics clusters 

#### Appointment: manufacturing industry

#### «Trubichino» site



#### «TRUBICHINO» SITE



### SYNERGY STANDART







55 000 m<sup>2</sup> Total area

**3 500 m<sup>2</sup>** 5 modules

Height 14m **7 500 m<sup>2</sup>** 5 modules

Electricity: **5 MW** Water supply: **20 m<sup>3</sup>/h** Drainage: **20 m<sup>3</sup>/h** Heat supply: **4,15 MW** Gas supply: **703 m<sup>3</sup>/h** 



h ₽ Height Sm

Size: 108m x 48m / 48m x 48m

Floor load 10 t/m<sup>2</sup>

Gates: **4,2 m / 4,2 m** 

Possibility of installing a crane beam (load capacity): **3,2 t**  Electricity: **5 MW** Water supply: **56,5 m<sup>3</sup>/h** Drainage: **56,5 m<sup>3</sup>/h** Heat supply: **6 MW** Gas supply