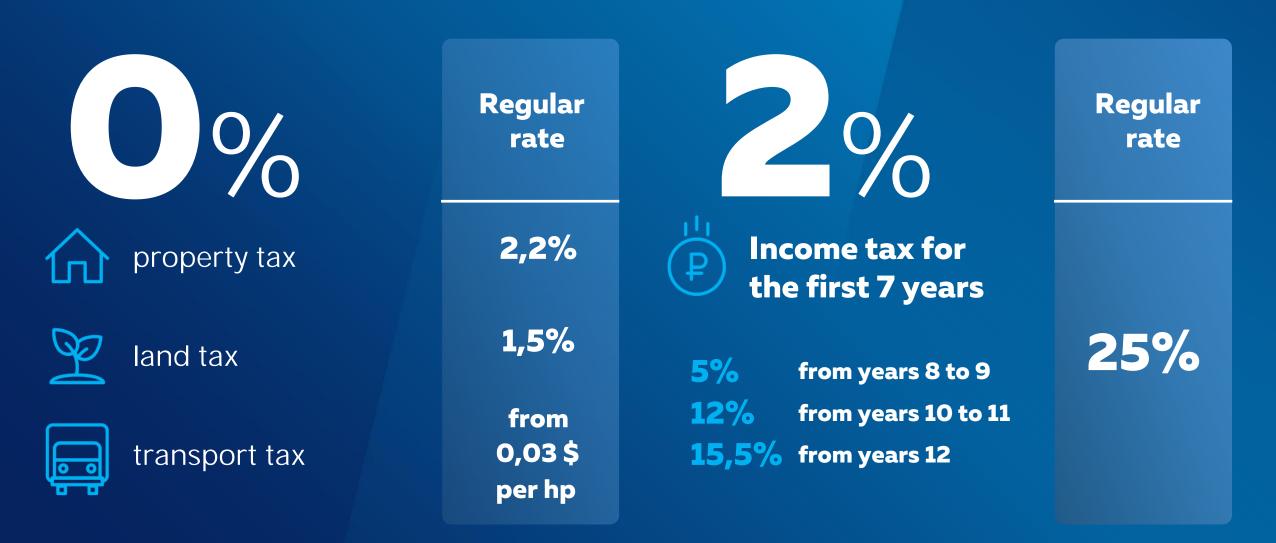

#### **TAX INCENTIVES**

#### **FREE CUSTOMS ZONE**

**Russian Federation** 

\_ \_ \_ \_ \_ \_ \_ \_ \_ \_ \_ \_ \_ \_ \_ \_

SEZ «Novgorodskaya»

**Foreign Countries** 

Import of equipment

VAT in the Russian Federation from 10% to 20%

> Import duty from 5% to 20%

VAT0%IMPORT DUTY

#### MOSCOW - 0,4 MILLION \$

## LENINGRAD REGION – 0,3 MILLION \$ NOVGORODSKAYA SEZ – 0 \$