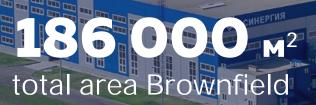

#### «ERMOLINO» SITE

INFRASTRUCTURE CAPACITY: Electricity: 5 MW Water supply: 50 м<sup>3</sup>/day Drainage: 50 м<sup>3</sup>/day Gas supply: 3000 м<sup>3</sup>/h

Greenfield. Land plot area - 40h High transport accessibility