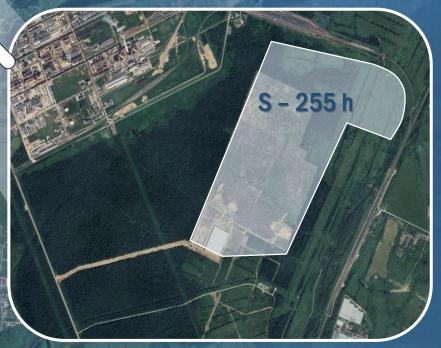

PETERBURG



29 min SEZ «NOVGORODSKAYA»



**5 km** to M -10 29 km to M -11

| <b>→</b> |  |
|----------|--|
|          |  |

2,9 км to Oktyabrskaya Railway

to the «Pulkovo» airport - 185 km

1286 km MOSCOW

SEZ «ALABUGA»

to the seaport - 198 km



101 min

In 2028, travel time for high-speed railway: to ST. PETERBURG – 29 minutes to MOSCOW – 101 minutes

#### **NOVGOROD REGION**

Novgorod region in the Rating of the investment climate in the regions of the Russian Federation



Northwestern Federal District



The territory is55300 km²The population is571,7 thousand peopleCRP is5,3 billion \$

## LOGISTICS ROUTES



#### **INVESTMENT SITES**

#### «Ermolino» site



Appointment: food, pharmaceutical, logistics clusters 

#### Appointment: manufacturing industry

#### «Trubichino» site



#### «TRUBICHINO» SITE



### SYNERGY STANDART







55 000 m<sup>2</sup> Total area

**3 500 m<sup>2</sup>** 5 modules

Height 14m **7 500 m<sup>2</sup>** 5 modules

Electricity: **5 MW** Water supply: **20 m<sup>3</sup>/h** Drainage: **20 m<sup>3</sup>/h** Heat supply: **4,15 MW** Gas supply: **703 m<sup>3</sup>/h** 



h ₽ Height Sm

Size: 108m x 48m / 48m x 48m

Floor load 10 t/m<sup>2</sup>

Gates: **4,2 m / 4,2 m** 

Possibility of installing a crane beam (load capacity): **3,2 t**  Electricity: **5 MW** Water supply: **56,5 m<sup>3</sup>/h** Drainage: **56,5 m<sup>3</sup>/h** Heat supply: **6 MW** Gas supply: **1990 m<sup>3</sup>/h** 

> Size: 156m x 48m / 72m x 48m

Floor load: 10 t/m<sup>2</sup>

Gates: **5,5 m / 4,5 m** 

Possibility of installing a crane beam (load capacity):