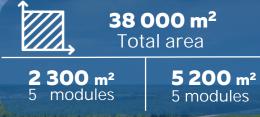

### SYNERGY STANDART

55 000 m<sup>2</sup> Total area

**3 500 m<sup>2</sup>** 5 modules

Height 14m **7 500 m<sup>2</sup>** 5 modules

Electricity: **5 MW** Water supply: **20 m<sup>3</sup>/h** Drainage: **20 m<sup>3</sup>/h** Heat supply: **4,15 MW** Gas supply: **703 m<sup>3</sup>/h** 