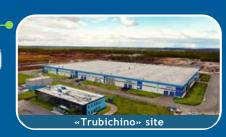

#### «Trubichino» site

### SYNERGY STANDART

55 000 m<sup>2</sup> Total area

**3 500 m<sup>2</sup>** 5 modules

Height 14m **7 500 m<sup>2</sup>** 5 modules

Electricity: **5 MW** Water supply: **20 m<sup>3</sup>/h** Drainage: **20 m<sup>3</sup>/h** Heat supply: **4,15 MW** Gas supply: **703 m<sup>3</sup>/h** 

h ₽ Height Sm

Size: 108m x 48m / 48m x 48m

Floor load 10 t/m<sup>2</sup>

Gates: **4,2 m / 4,2 m** 

Possibility of installing a crane beam (load capacity): **3,2 t**  Electricity: **5 MW** Water supply: **56,5 m<sup>3</sup>/h** Drainage: **56,5 m<sup>3</sup>/h** Heat supply: **6 MW** Gas supply: **1990 m<sup>3</sup>/h** 

> Size: 156m x 48m / 72m x 48m

Floor load: 10 t/m<sup>2</sup>

Gates: **5,5 m / 4,5 m** 

Possibility of installing a crane beam (load capacity): **10 t**  Possibility of combining modules