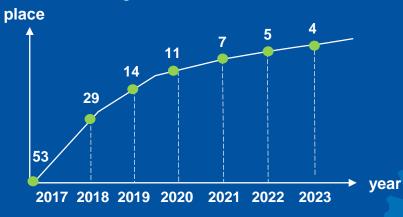

#### THE BEST SEZ IN RUSSIA

IS NOW AVAILABLE BETWEEN MOSCOW AND ST.PETERBURG

29 min SEZ «NOVGORODSKAYA»

**5 km** to M -10 29 km to M -11

| <b>→</b> |  |
|----------|--|
|          |  |

2,9 км to Oktyabrskaya Railway